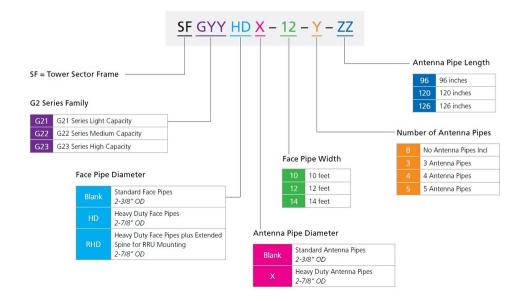

me option for a tailored solution when heavy duty load conditions are not required. Offerings include 10ft, 12ft, and 14ft face widths and feature double tie-backs. The G22 Family includes:

- SFG22HD: Tower Sector Frames with 2-7/8" OD Face Pipes & 2-3/8" OD Antenna Pipes
- MCG22HD: Monopole Sector Frames with 2-7/8" OD Face Pipes & 2-3/8" OD Antenna Pipes
- SFG22HDX: Tower Sector Frames with 2-7/8" OD Face Pipes & 2-7/8" OD Antenna Pipes
- MCG22HDX: Monopole Sector Frames with 2-7/8" OD Face Pipes & 2-7/8" OD Antenna Pipes

### **Product Classification**

**Product Type** High capacity Tower sector frame

**Product Series** G2

Ordering Tree

## G22-SERIES-TOWER

#### Part number nomenclature

G2 series monopole sector frame



### Part number nomenclature

G2 series tower sector frame



# G22-SERIES-TOWER