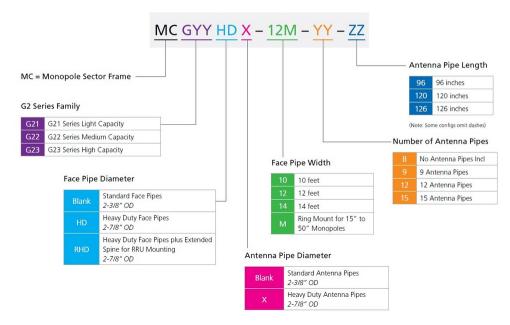

onopole & Tower Sector Frames feature a medium duty sector frame option for a tailored solution when heavy duty load conditions are not required. Offerings include 10ft, 12ft, and 14ft face widths and feature double tie-backs. The G22 Family includes:

- SFG22HD: Tower Sector Frames with 2-7/8" OD Face Pipes & 2-3/8" OD Antenna Pipes
- MCG22HD: Monopole Sector Frames with 2-7/8" OD Face Pipes & 2-3/8" OD Antenna Pipes
- SFG22HDX: Tower Sector Frames with 2-7/8" OD Face Pipes & 2-7/8" OD Antenna Pipes
- MCG22HDX: Monopole Sector Frames with 2-7/8" OD Face Pipes & 2-7/8" OD Antenna Pipes

### **Product Classification**

**Product Type** High capacity Tower sector frame

**Product Series** G2

Ordering Tree

## G22-SERIES-TOWER

#### Part number nomenclature

G2 series monopole sector frame



### Part number nomenclature

G2 series tower sector frame



# G22-SERIES-TOWER