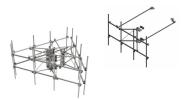

#### **Base Product**

G22 Series Medium Capacity Tower Sector Frames

G22 Series Monopole & Tower Sector Frames feature a medium duty sector frame option for a tailored solution when heavy duty load conditions are not required. Offerings include 10ft, 12ft, and 14ft face widths and feature double tie-backs. The G22 Family includes:

- SFG22HD: Tower Sector Frames with 2-7/8" OD Face Pipes & 2-3/8" OD Antenna Pipes
- MCG22HD: Monopole Sector Frames with 2-7/8" OD Face Pipes & 2-3/8" OD Antenna Pipes
- SFG22HDX: Tower Sector Frames with 2-7/8" OD Face Pipes & 2-7/8" OD Antenna Pipes
- MCG22HDX: Monopole Sector Frames with 2-7/8" OD Face Pipes & 2-7/8" OD Antenna Pipes