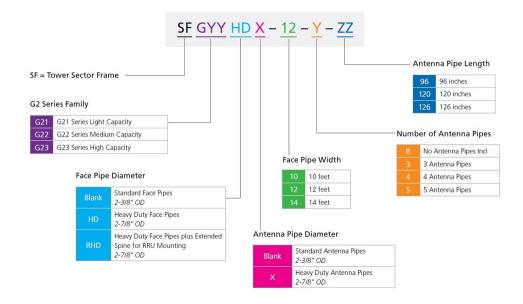

** 



G21 Series Light Capacity Monopole Frames

G21 Series Monopole & Tower Sector Frames feature a lighter weight frame combined with the sturdy G2 Series base design for an economical option when heavy duty load conditions are not required. Offerings are limited to smaller 10ft and 12ft face widths and feature a single tie-back. The G21 Family includes:

- SFG21HD: Tower Sector Frames with 2-7/8" OD Face Pipes & 2-3/8" OD Antenna Pipes
- MCG21HD: Monopole Sector Frames with 2-7/8" OD Face Pipes & 2-3/8" OD Antenna Pipes

### **Product Classification**

**Product Type** High capacity Tower sector frame

Product Series G2

Ordering Tree

### G21-SERIES-MONOPOLE

#### Part number nomenclature

G2 series monopole sector frame



#### Part number nomenclature

G2 series tower sector frame



# G21-SERIES-MONOPOLE