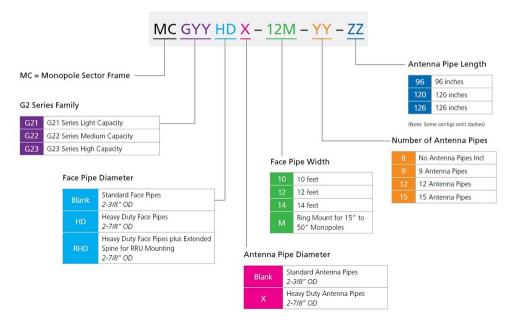

## G21-SERIES-MONOPOLE

**Base Product** 



G21 Series Light Capacity Monopole Frames

G21 Series Monopole & Tower Sector Frames feature a lighter weight frame combined with the sturdy G2 Series base design for an economical option when heavy duty load conditions are not required. Offerings are limited to smaller 10ft and 12ft face widths and feature a single tie-back. The G21 Family includes:

- SFG21HD: Tower Sector Frames with 2-7/8" OD Face Pipes & 2-3/8" OD Antenna Pipes
- MCG21HD: Monopole Sector Frames with 2-7/8" OD Face Pipes & 2-3/8" OD Antenna Pipes

### **Product Classification**

**Product Type** High capacity Tower sector frame

Product Series G2

Ordering Tree

### G21-SERIES-MONOPOLE

#### Part number nomenclature

G2 series monopole sector frame



#### Part number nomenclature

G2 series tower sector frame



# G21-SERIES-MONOPOLE