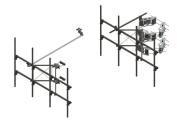

## G21-SERIES-MONOPOLE

**Base Product** 

G21 Series Light Capacity Monopole Frames

G21 Series Monopole & Tower Sector Frames feature a lighter weight frame combined with the sturdy G2 Series base design for an economical option when heavy duty load conditions are not required. Offerings are limited to smaller 10ft and 12ft face widths and feature a single tie-back. The G21 Family includes:

- SFG21HD: Tower Sector Frames with 2-7/8" OD Face Pipes & 2-3/8" OD Antenna Pipes
- MCG21HD: Monopole Sector Frames with 2-7/8" OD Face Pipes & 2-3/8" OD Antenna Pipes