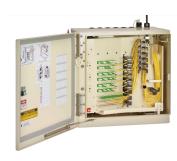

## FD3-MM144J00M0MF0B

Indoor FDH 3000 w/ 288f Shell, 144f distribution loaded, no splitters included, MPO distribution connectors, and a 24f Feeder using Spliced Ribbon Pigtails

Indoor FDH 3000 w/ 288f Shell, 144f distribution loaded, no splitters included, MPO distribution connectors, and a 24f Feeder using Spliced Ribbon Pigtails

#### **Product Classification**

Regional Availability North America

**Product Type** Fiber distribution hub

Product Series IFDH 3000

#### General Specifications

Functionality Patching | Splicing

Adapters, quantity 144

Color Putty white

Front Door Type Single hinged

InterfaceSC/APCMountingWallPort, quantity144