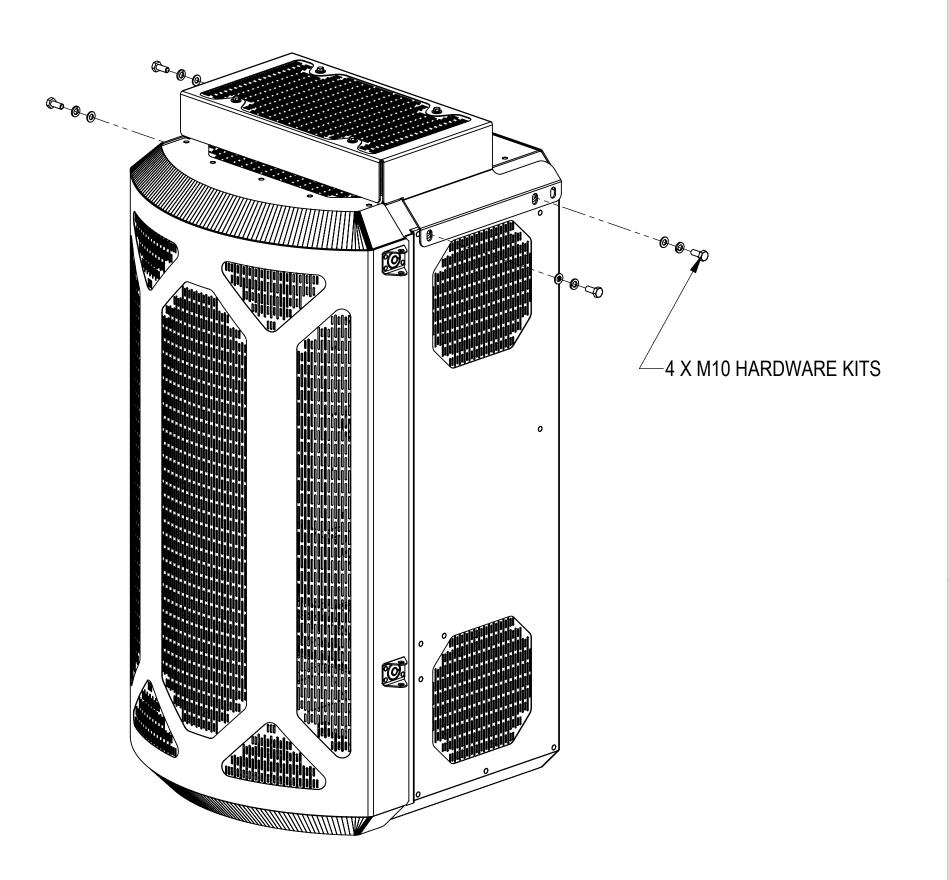

# C1 - CONDUIT INSTALLATION

D

Α

STEP 3
INSTALL FAN KIT HOUSING TO THE EQUIPMENT AND SECURE USING 4 SETS OF M10 HEX BOLTS, LOCK WASHERS AND FLAT WASHERS

FINISHED PRODUCT

|                                     | COMMSCOPE, INC. OF NORTH CAROLINA |                                                        |  |            |              |          |        |   |  |
|-------------------------------------|-----------------------------------|--------------------------------------------------------|--|------------|--------------|----------|--------|---|--|
|                                     | MV2&DBHP,FAN KITS,INSTALL         |                                                        |  |            |              |          |        |   |  |
|                                     | S                                 | SIZE SCALE DOCUMENT NO.  1:6 860661736-MV2-C03-INSTALL |  |            |              |          |        | _ |  |
|                                     |                                   |                                                        |  |            | SHEET        |          |        |   |  |
| © 2023 CommScope, Inc. Confidential |                                   |                                                        |  | VERSION 02 | STATUS<br>RE | REVISION | 3 OF 7 |   |  |
|                                     |                                   |                                                        |  | 1          |              |          |        |   |  |

INSTALL FAN KIT HOUSING TO THE EQUIPMENT AND SECURE USING 4 SETS OF M10 HEX BOLTS, LOCK WASHERS AND FLAT WASHERS

© 2023 CommScope, Inc. Confidential 2

D

Α