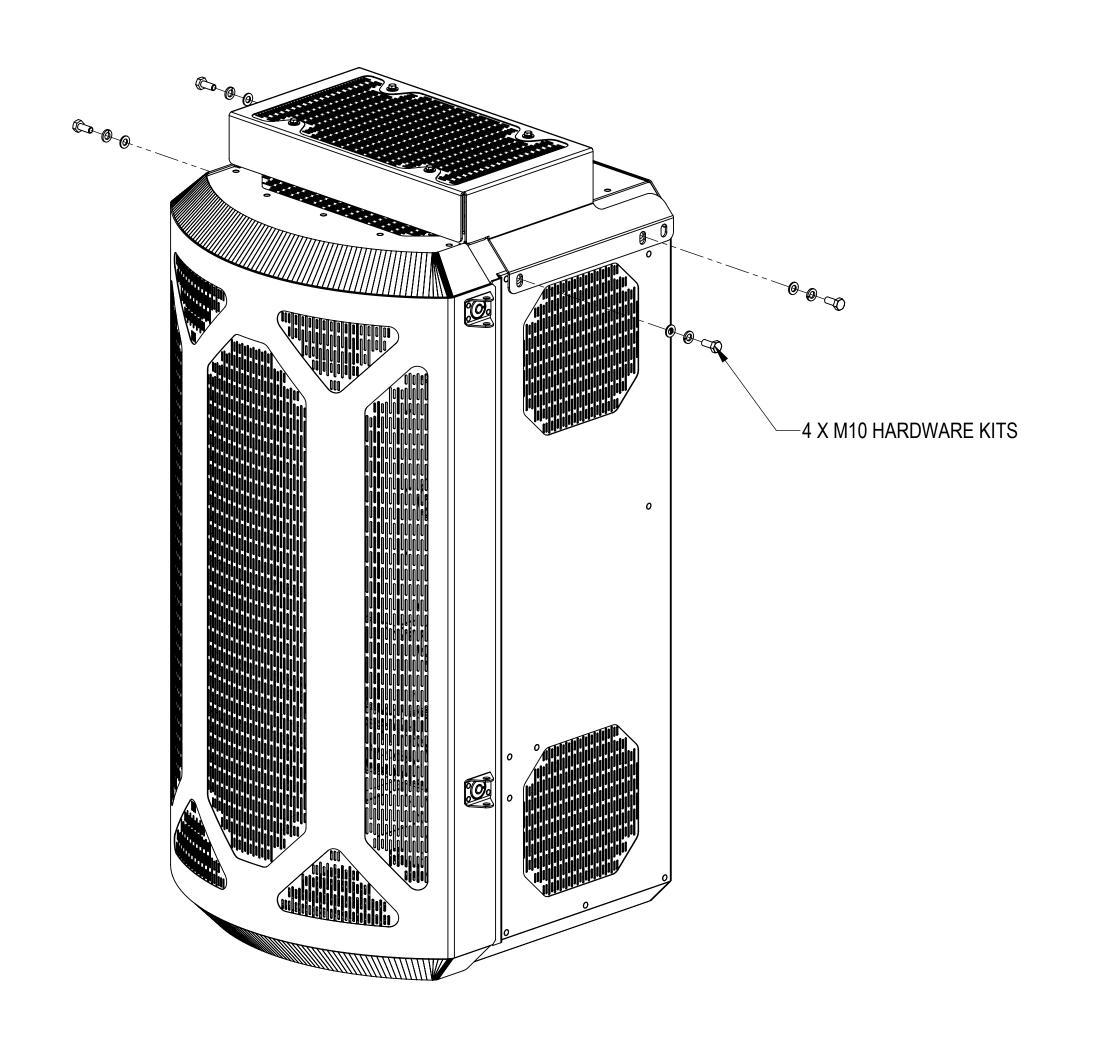

# C1 - CONDUIT INSTALLATION

D

Α

STEP 3
INSTALL FAN KIT HOUSING TO THE EQUIPMENT AND SECURE USING 4 SETS OF M10 HEX BOLTS, LOCK WASHERS AND FLAT WASHERS

FINISHED PRODUCT

|                                     | COMMSCOPE, INC. OF NORTH CAROLINA |                                                        |  |            |              |          |        |   |  |
|-------------------------------------|-----------------------------------|--------------------------------------------------------|--|------------|--------------|----------|--------|---|--|
|                                     | MV2&DBHP,FAN KITS,INSTALL         |                                                        |  |            |              |          |        |   |  |
|                                     | S                                 | SIZE SCALE DOCUMENT NO.  1:6 860661736-MV2-C03-INSTALL |  |            |              |          |        | _ |  |
|                                     |                                   |                                                        |  |            | SHEET        |          |        |   |  |
| © 2023 CommScope, Inc. Confidential |                                   |                                                        |  | VERSION 02 | STATUS<br>RE | REVISION | 3 OF 7 |   |  |
|                                     |                                   |                                                        |  | 1          |              |          |        |   |  |

INSTALL FAN KIT HOUSING TO THE EQUIPMENT AND SECURE USING 4 SETS OF M10 HEX BOLTS, LOCK WASHERS AND FLAT WASHERS

© 2023 CommScope, Inc. Confidential 2

D

Α