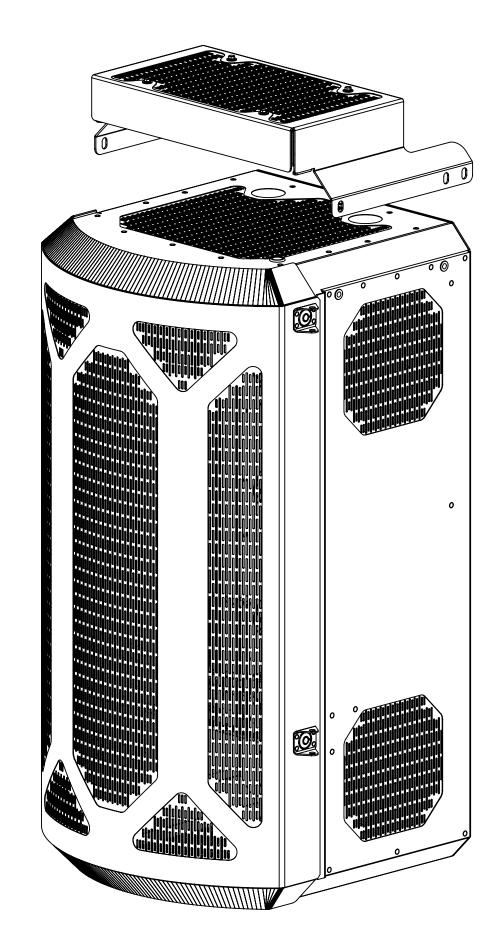

# C1 - CONDUIT INSTALLATION

D

Α

STEP 3
INSTALL FAN KIT HOUSING TO THE EQUIPMENT AND SECURE USING 4 SETS OF M10 HEX BOLTS, LOCK WASHERS AND FLAT WASHERS

FINISHED PRODUCT

|                                     | COMMSCOPE, INC. OF NORTH CAROLINA |                                                        |  |            |              |          |        |   |  |
|-------------------------------------|-----------------------------------|--------------------------------------------------------|--|------------|--------------|----------|--------|---|--|
|                                     | MV2&DBHP,FAN KITS,INSTALL         |                                                        |  |            |              |          |        |   |  |
|                                     | S                                 | SIZE SCALE DOCUMENT NO.  1:6 860661736-MV2-C03-INSTALL |  |            |              |          |        | _ |  |
|                                     |                                   |                                                        |  |            | SHEET        |          |        |   |  |
| © 2023 CommScope, Inc. Confidential |                                   |                                                        |  | VERSION 02 | STATUS<br>RE | REVISION | 3 OF 7 |   |  |
|                                     |                                   |                                                        |  | 1          |              |          |        |   |  |

INSTALL FAN KIT HOUSING TO THE EQUIPMENT AND SECURE USING 4 SETS OF M10 HEX BOLTS, LOCK WASHERS AND FLAT WASHERS

© 2023 CommScope, Inc. Confidential 2

D

Α