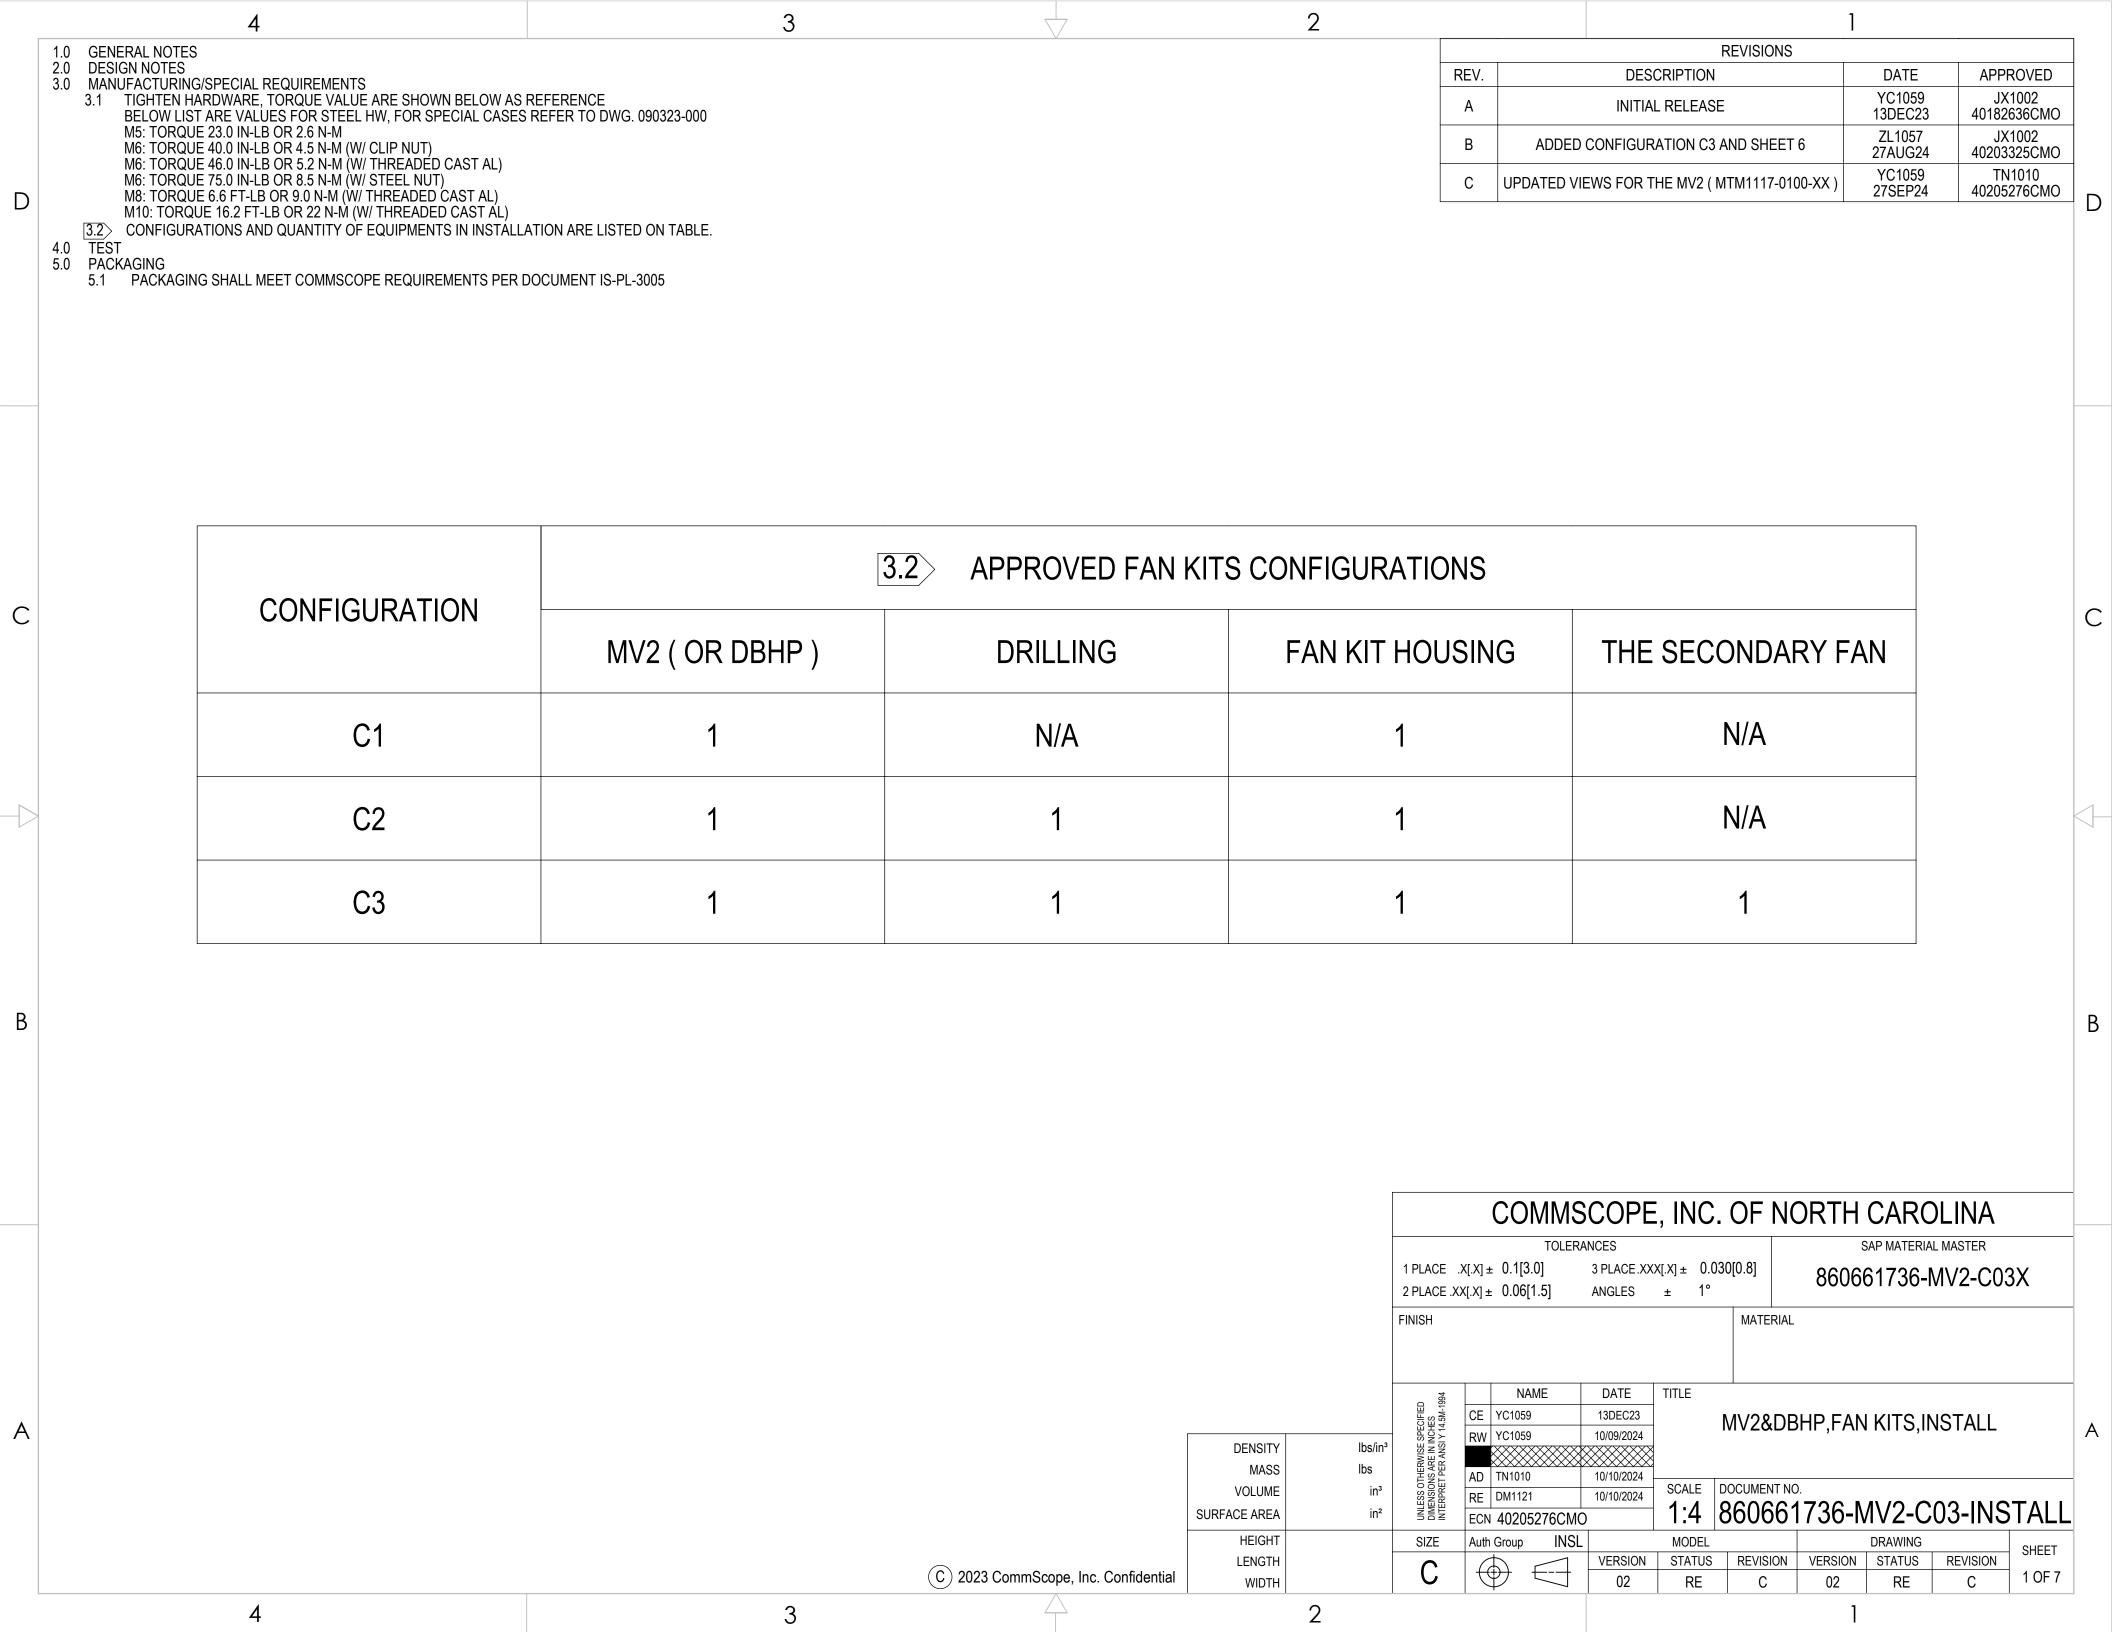

#### C1 - CONDUIT INSTALLATION

STEP 1 GET THE FAN KIT HOUSING 860661736-MV2-C03X AND MV2 (OR DBHP) READY

D

STEP2 INSTALL CONDUIT THROUGH KNOCKOUT WITH GROMMET INSTALLED. YELLOW COLOR IS NEUTRAL WIRE(N), BLACK IS LIVE WIRE (L), GREEN IS EARTH WIRE(E), THE REMAINING WIRE IS THE SENSING WIRE. THE DETECTOR HEAD OF SENSOR IS TO BE FIXED ABOUT 0.75" UNDER A HIGH POWER OR HOTTEST RRU.AC CABLE IS FIXED ALONG THE INNER WALL OF THE ENCLOSURE AND "N/L/E" ARE CONNECTED TO A FREE BREAKER IN THE POWER BOX/LOAD CENTER, MINIMUM BREAKER SIZE IS 1.2 AMPS.

# C1 - CONDUIT INSTALLATION

D

Α

STEP 3
INSTALL FAN KIT HOUSING TO THE EQUIPMENT AND SECURE USING 4 SETS OF M10 HEX BOLTS, LOCK WASHERS AND FLAT WASHERS

FINISHED PRODUCT

|                                     | COMMSCOPE, INC. OF NORTH CAROLINA |                                                        |  |            |              |          |        |   |  |
|-------------------------------------|-----------------------------------|--------------------------------------------------------|--|------------|--------------|----------|--------|---|--|
|                                     | MV2&DBHP,FAN KITS,INSTALL         |                                                        |  |            |              |          |        |   |  |
|                                     | S                                 | SIZE SCALE DOCUMENT NO.  1:6 860661736-MV2-C03-INSTALL |  |            |              |          |        | _ |  |
|                                     |                                   |                                                        |  |            | SHEET        |          |        |   |  |
| © 2023 CommScope, Inc. Confidential |                                   |                                                        |  | VERSION 02 | STATUS<br>RE | REVISION | 3 OF 7 |   |  |
|                                     |                                   |                                                        |  | 1          |              |          |        |   |  |