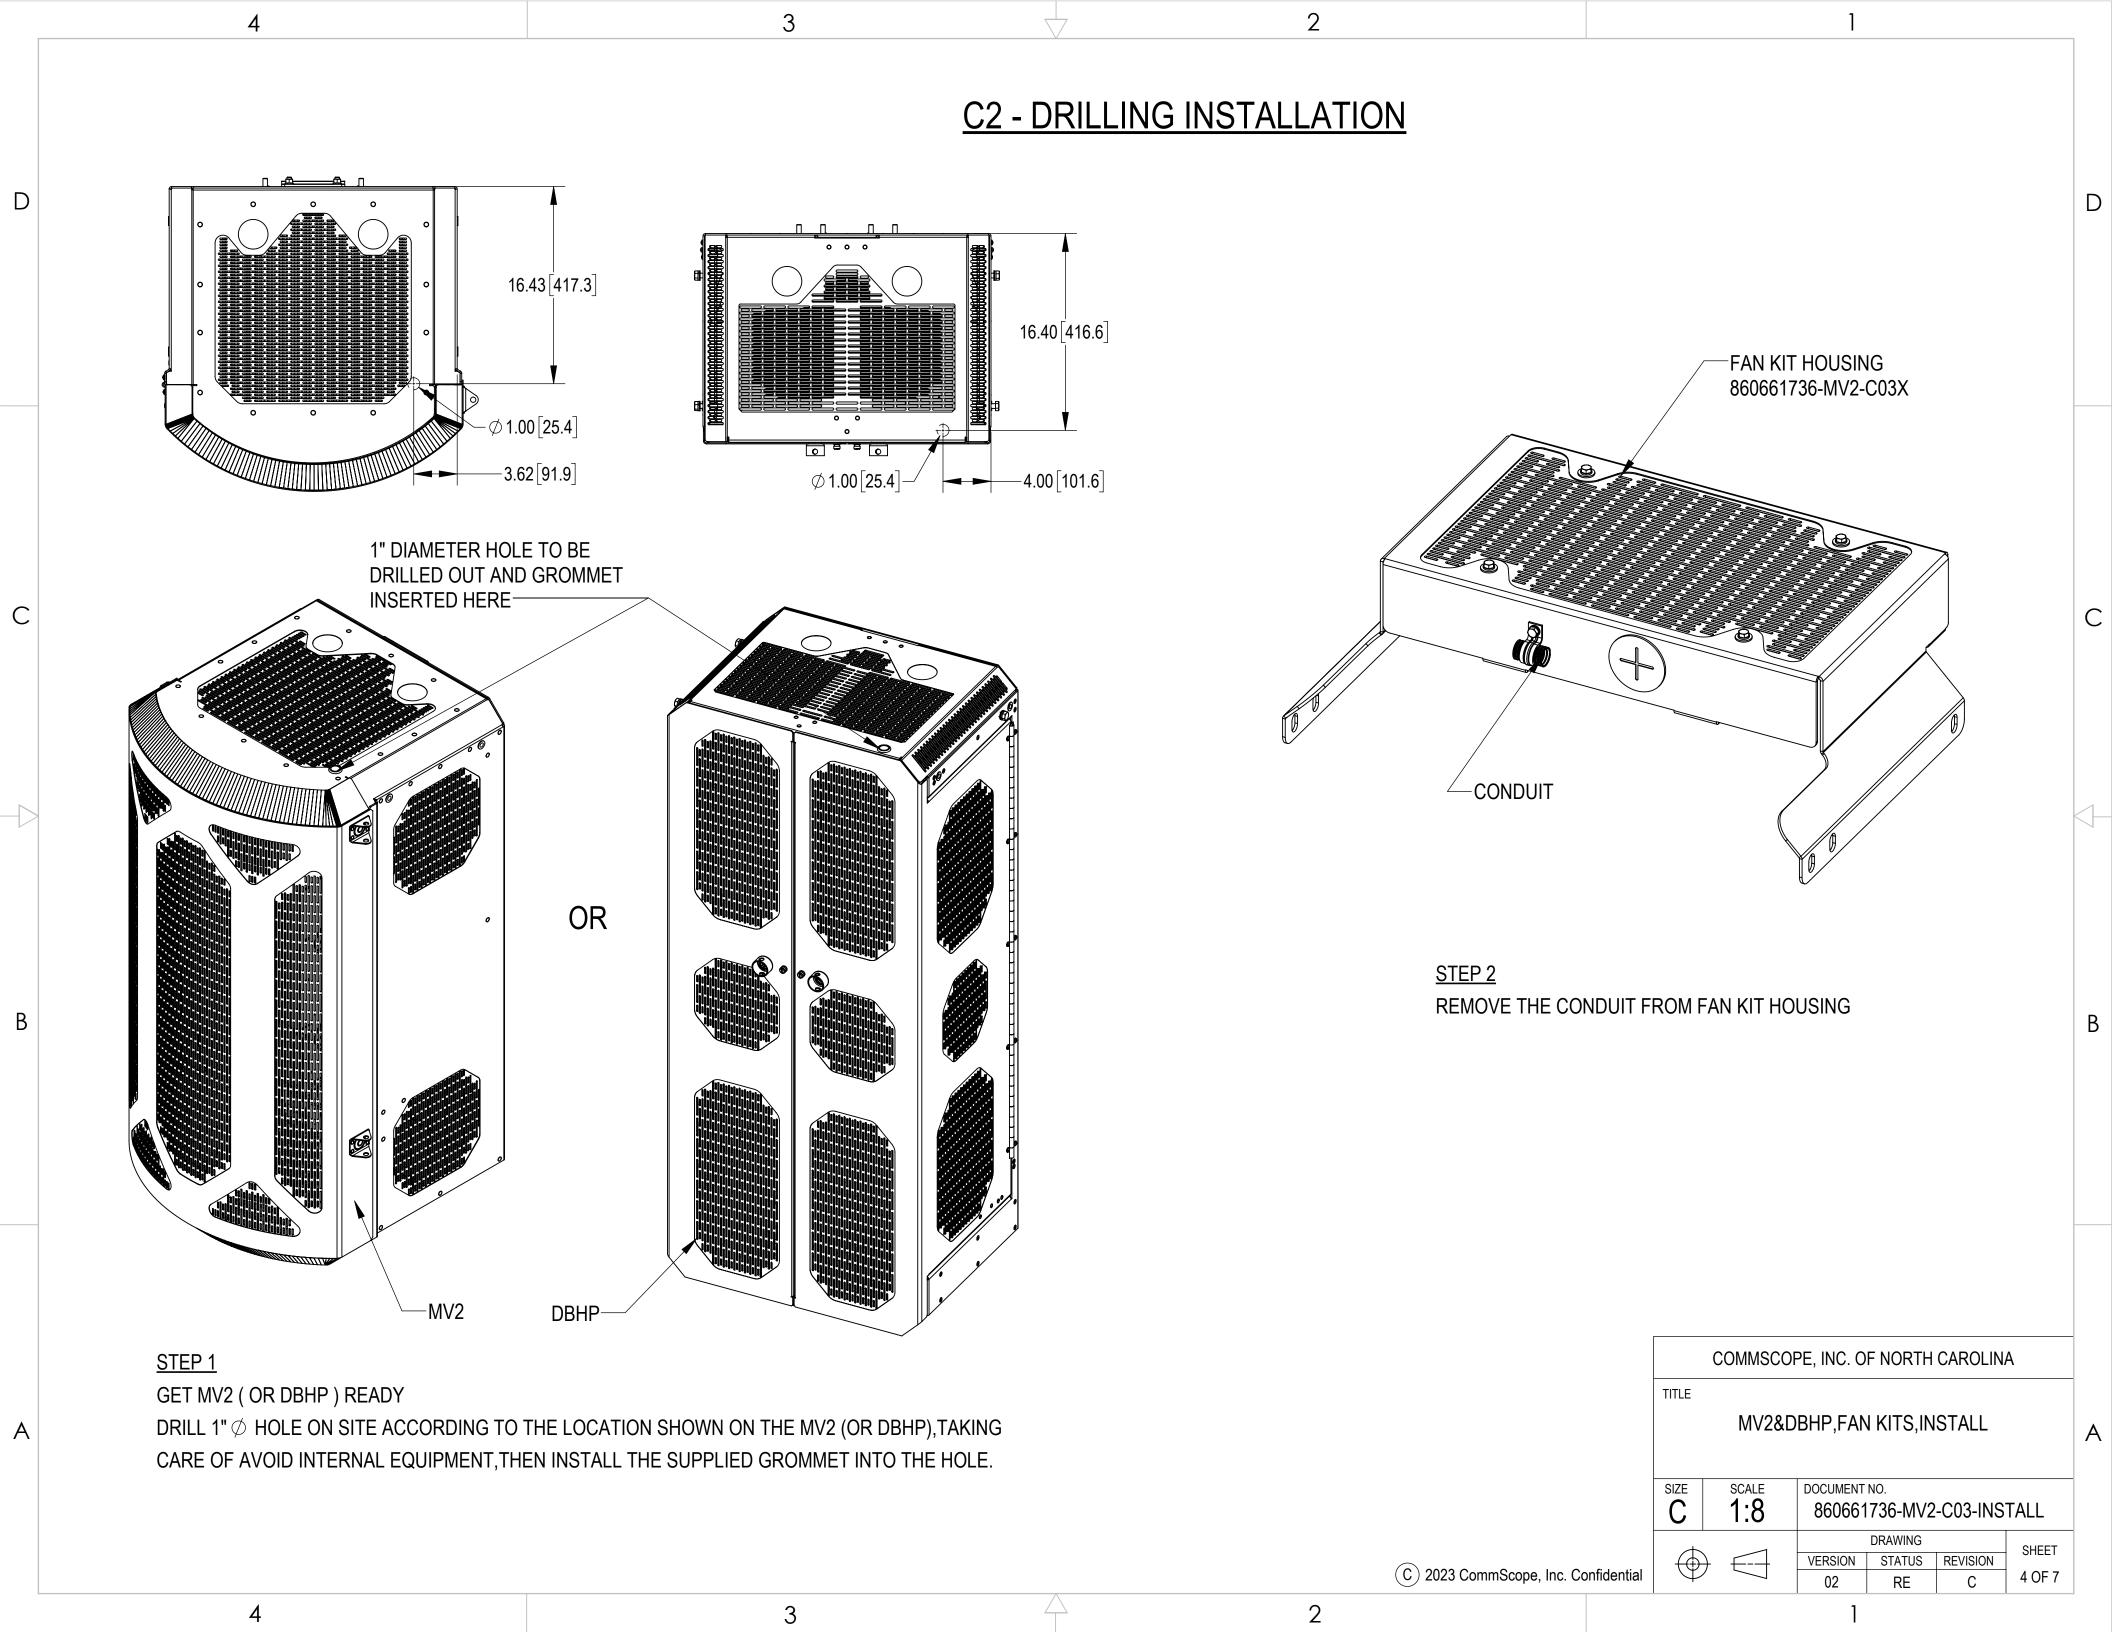

## C2 - DRILLING INSTALLATION

STEP3
YELLOW COLOR IS NEUTRAL WIRE(N), BLACK IS LIVE WIRE (L), GREEN IS EARTH WIRE(E), THE REMAINING WIRE IS THE SENSING WIRE. THE DETECTOR HEAD OF SENSOR IS TO BE FIXED ABOUT 0.75" UNDER A HIGH POWER OR HOTTEST RRU.AC CABLE IS FIXED ALONG THE INNER WALL OF THE ENCLOSURE AND "N/L/E" ARE CONNECTED TO A FREE BREAKER IN THE POWER BOX/LOAD CENTER, MINIMUM BREAKER SIZE IS 1.2 AMPS.