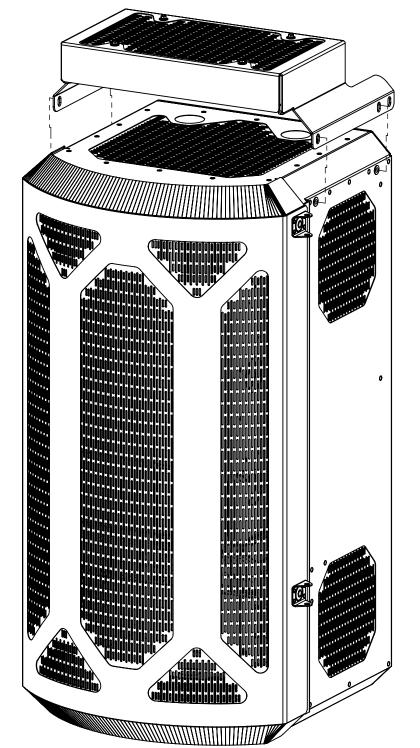

# C1 - CONDUIT INSTALLATION

D

Α

STEP 3
INSTALL FAN KIT HOUSING TO THE EQUIPMENT AND SECURE USING 4 SETS OF M10 HEX BOLTS, LOCK WASHERS AND FLAT WASHERS

FINISHED PRODUCT

|                                     | COMMSCOPE, INC. OF NORTH CAROLINA |                                                        |  |            |              |          |        |   |  |
|-------------------------------------|-----------------------------------|--------------------------------------------------------|--|------------|--------------|----------|--------|---|--|
|                                     | MV2&DBHP,FAN KITS,INSTALL         |                                                        |  |            |              |          |        |   |  |
|                                     | S                                 | SIZE SCALE DOCUMENT NO.  1:6 860661736-MV2-C03-INSTALL |  |            |              |          |        | _ |  |
|                                     |                                   |                                                        |  |            | SHEET        |          |        |   |  |
| © 2023 CommScope, Inc. Confidential |                                   |                                                        |  | VERSION 02 | STATUS<br>RE | REVISION | 3 OF 7 |   |  |
|                                     |                                   |                                                        |  | 1          |              |          |        |   |  |

INSTALL FAN KIT HOUSING TO THE EQUIPMENT AND SECURE USING 4 SETS OF M10 HEX BOLTS, LOCK WASHERS AND FLAT WASHERS

© 2023 CommScope, Inc. Confidential 2

D

Α