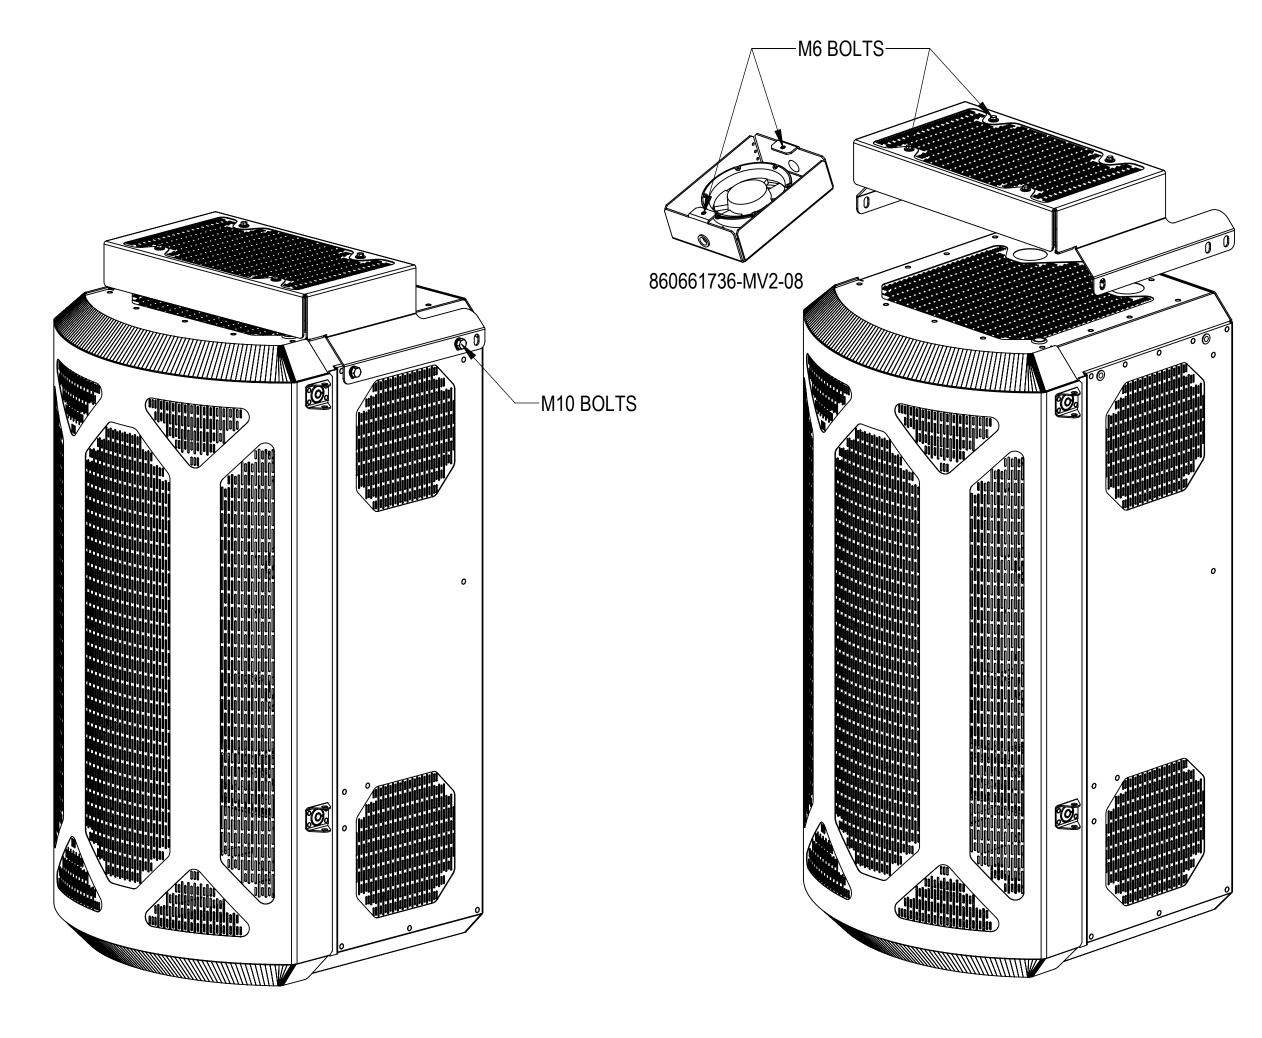

## C3 - THE SECONDARY FAN REQUIREMENT

STEP 2 860661736-MV2-08 IS INSTALLED TO FAN KIT HOUSING -M10 BOLTS

STEP 3 6 PRONGS GOES TO FAN, PRONGS ARE POKA-YOKE, THEY WILL CONNECT ONLY ONE WAY. MAKE SURE LOCKING TABS ARE ENGAGED, THEN LOCK M10 BOLTS.

STEP1 FAN KIT HOUSING IS INSTALLED TO MV2 OR DBHP, WITH SECONDARY FAN AS REQUIRED. REMOVE M10 BOLTS AS NEEDED TO ACCESS.

Α

D

С

В

2