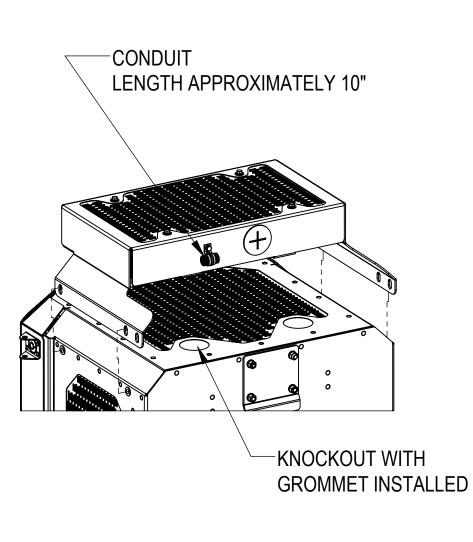

#### C1 - CONDUIT INSTALLATION

STEP 1 GET THE FAN KIT HOUSING 860661736-MV2-C03X AND MV2 (OR DBHP) READY

D

STEP2 INSTALL CONDUIT THROUGH KNOCKOUT WITH GROMMET INSTALLED. YELLOW COLOR IS NEUTRAL WIRE(N), BLACK IS LIVE WIRE (L), GREEN IS EARTH WIRE(E), THE REMAINING WIRE IS THE SENSING WIRE. THE DETECTOR HEAD OF SENSOR IS TO BE FIXED ABOUT 0.75" UNDER A HIGH POWER OR HOTTEST RRU.AC CABLE IS FIXED ALONG THE INNER WALL OF THE ENCLOSURE AND "N/L/E" ARE CONNECTED TO A FREE BREAKER IN THE POWER BOX/LOAD CENTER, MINIMUM BREAKER SIZE IS 1.2 AMPS.

## C2 - DRILLING INSTALLATION

STEP3
YELLOW COLOR IS NEUTRAL WIRE(N), BLACK IS LIVE WIRE (L), GREEN IS EARTH WIRE(E), THE REMAINING WIRE IS THE SENSING WIRE. THE DETECTOR HEAD OF SENSOR IS TO BE FIXED ABOUT 0.75" UNDER A HIGH POWER OR HOTTEST RRU.AC CABLE IS FIXED ALONG THE INNER WALL OF THE ENCLOSURE AND "N/L/E" ARE CONNECTED TO A FREE BREAKER IN THE POWER BOX/LOAD CENTER, MINIMUM BREAKER SIZE IS 1.2 AMPS.