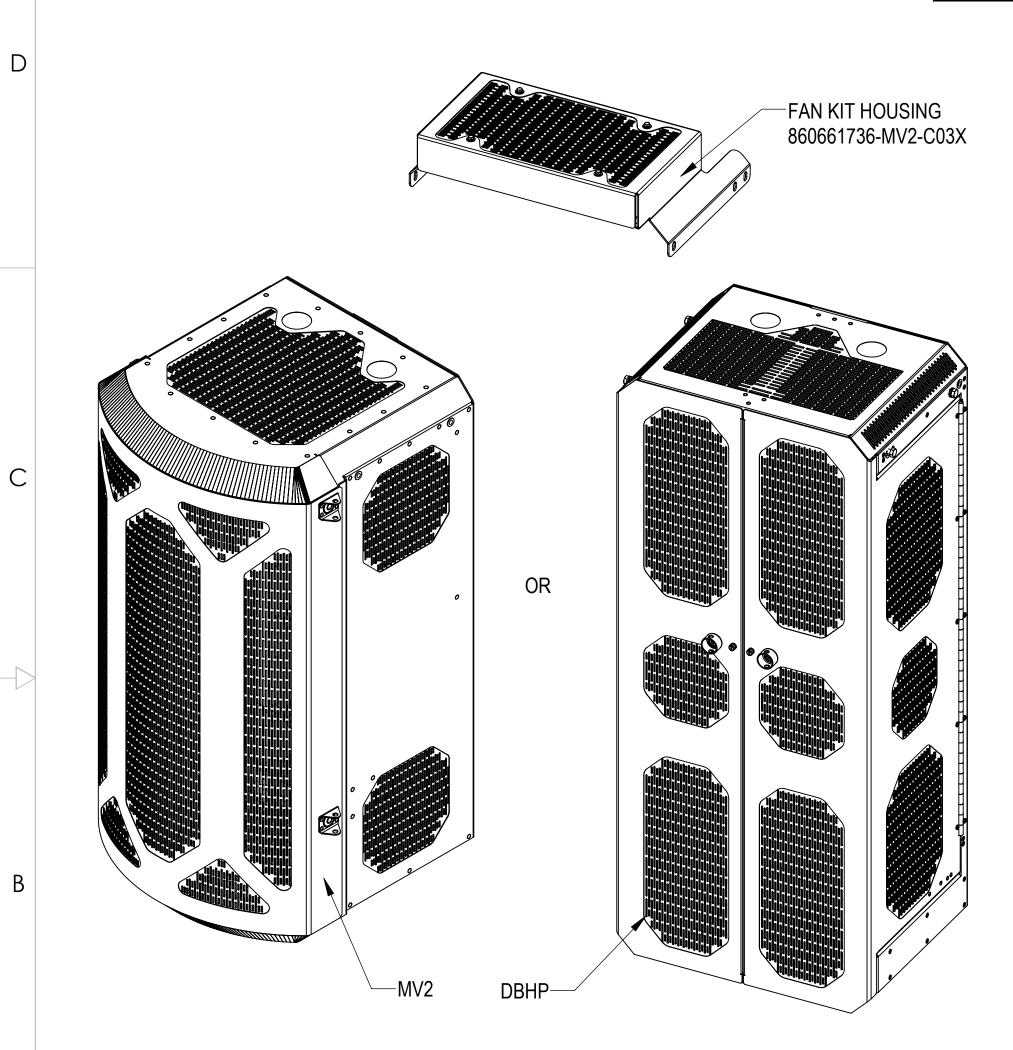

# C1 - CONDUIT INSTALLATION

D

Α

STEP 3
INSTALL FAN KIT HOUSING TO THE EQUIPMENT AND SECURE USING 4 SETS OF M10 HEX BOLTS, LOCK WASHERS AND FLAT WASHERS

FINISHED PRODUCT

|                                     | COMMSCOPE, INC. OF NORTH CAROLINA |                                                        |  |            |              |          |        |   |  |
|-------------------------------------|-----------------------------------|--------------------------------------------------------|--|------------|--------------|----------|--------|---|--|
|                                     | MV2&DBHP,FAN KITS,INSTALL         |                                                        |  |            |              |          |        |   |  |
|                                     | S                                 | SIZE SCALE DOCUMENT NO.  1:6 860661736-MV2-C03-INSTALL |  |            |              |          |        | _ |  |
|                                     |                                   |                                                        |  |            | SHEET        |          |        |   |  |
| © 2023 CommScope, Inc. Confidential |                                   |                                                        |  | VERSION 02 | STATUS<br>RE | REVISION | 3 OF 7 |   |  |
|                                     |                                   |                                                        |  | 1          |              |          |        |   |  |

INSTALL FAN KIT HOUSING TO THE EQUIPMENT AND SECURE USING 4 SETS OF M10 HEX BOLTS, LOCK WASHERS AND FLAT WASHERS

© 2023 CommScope, Inc. Confidential 2

D

Α

STEP1 FAN KIT HOUSING IS INSTALLED TO MV2 OR DBHP, WITH SECONDARY FAN AS REQUIRED. REMOVE M10 BOLTS AS NEEDED TO ACCESS.

Α

D

С

В

2