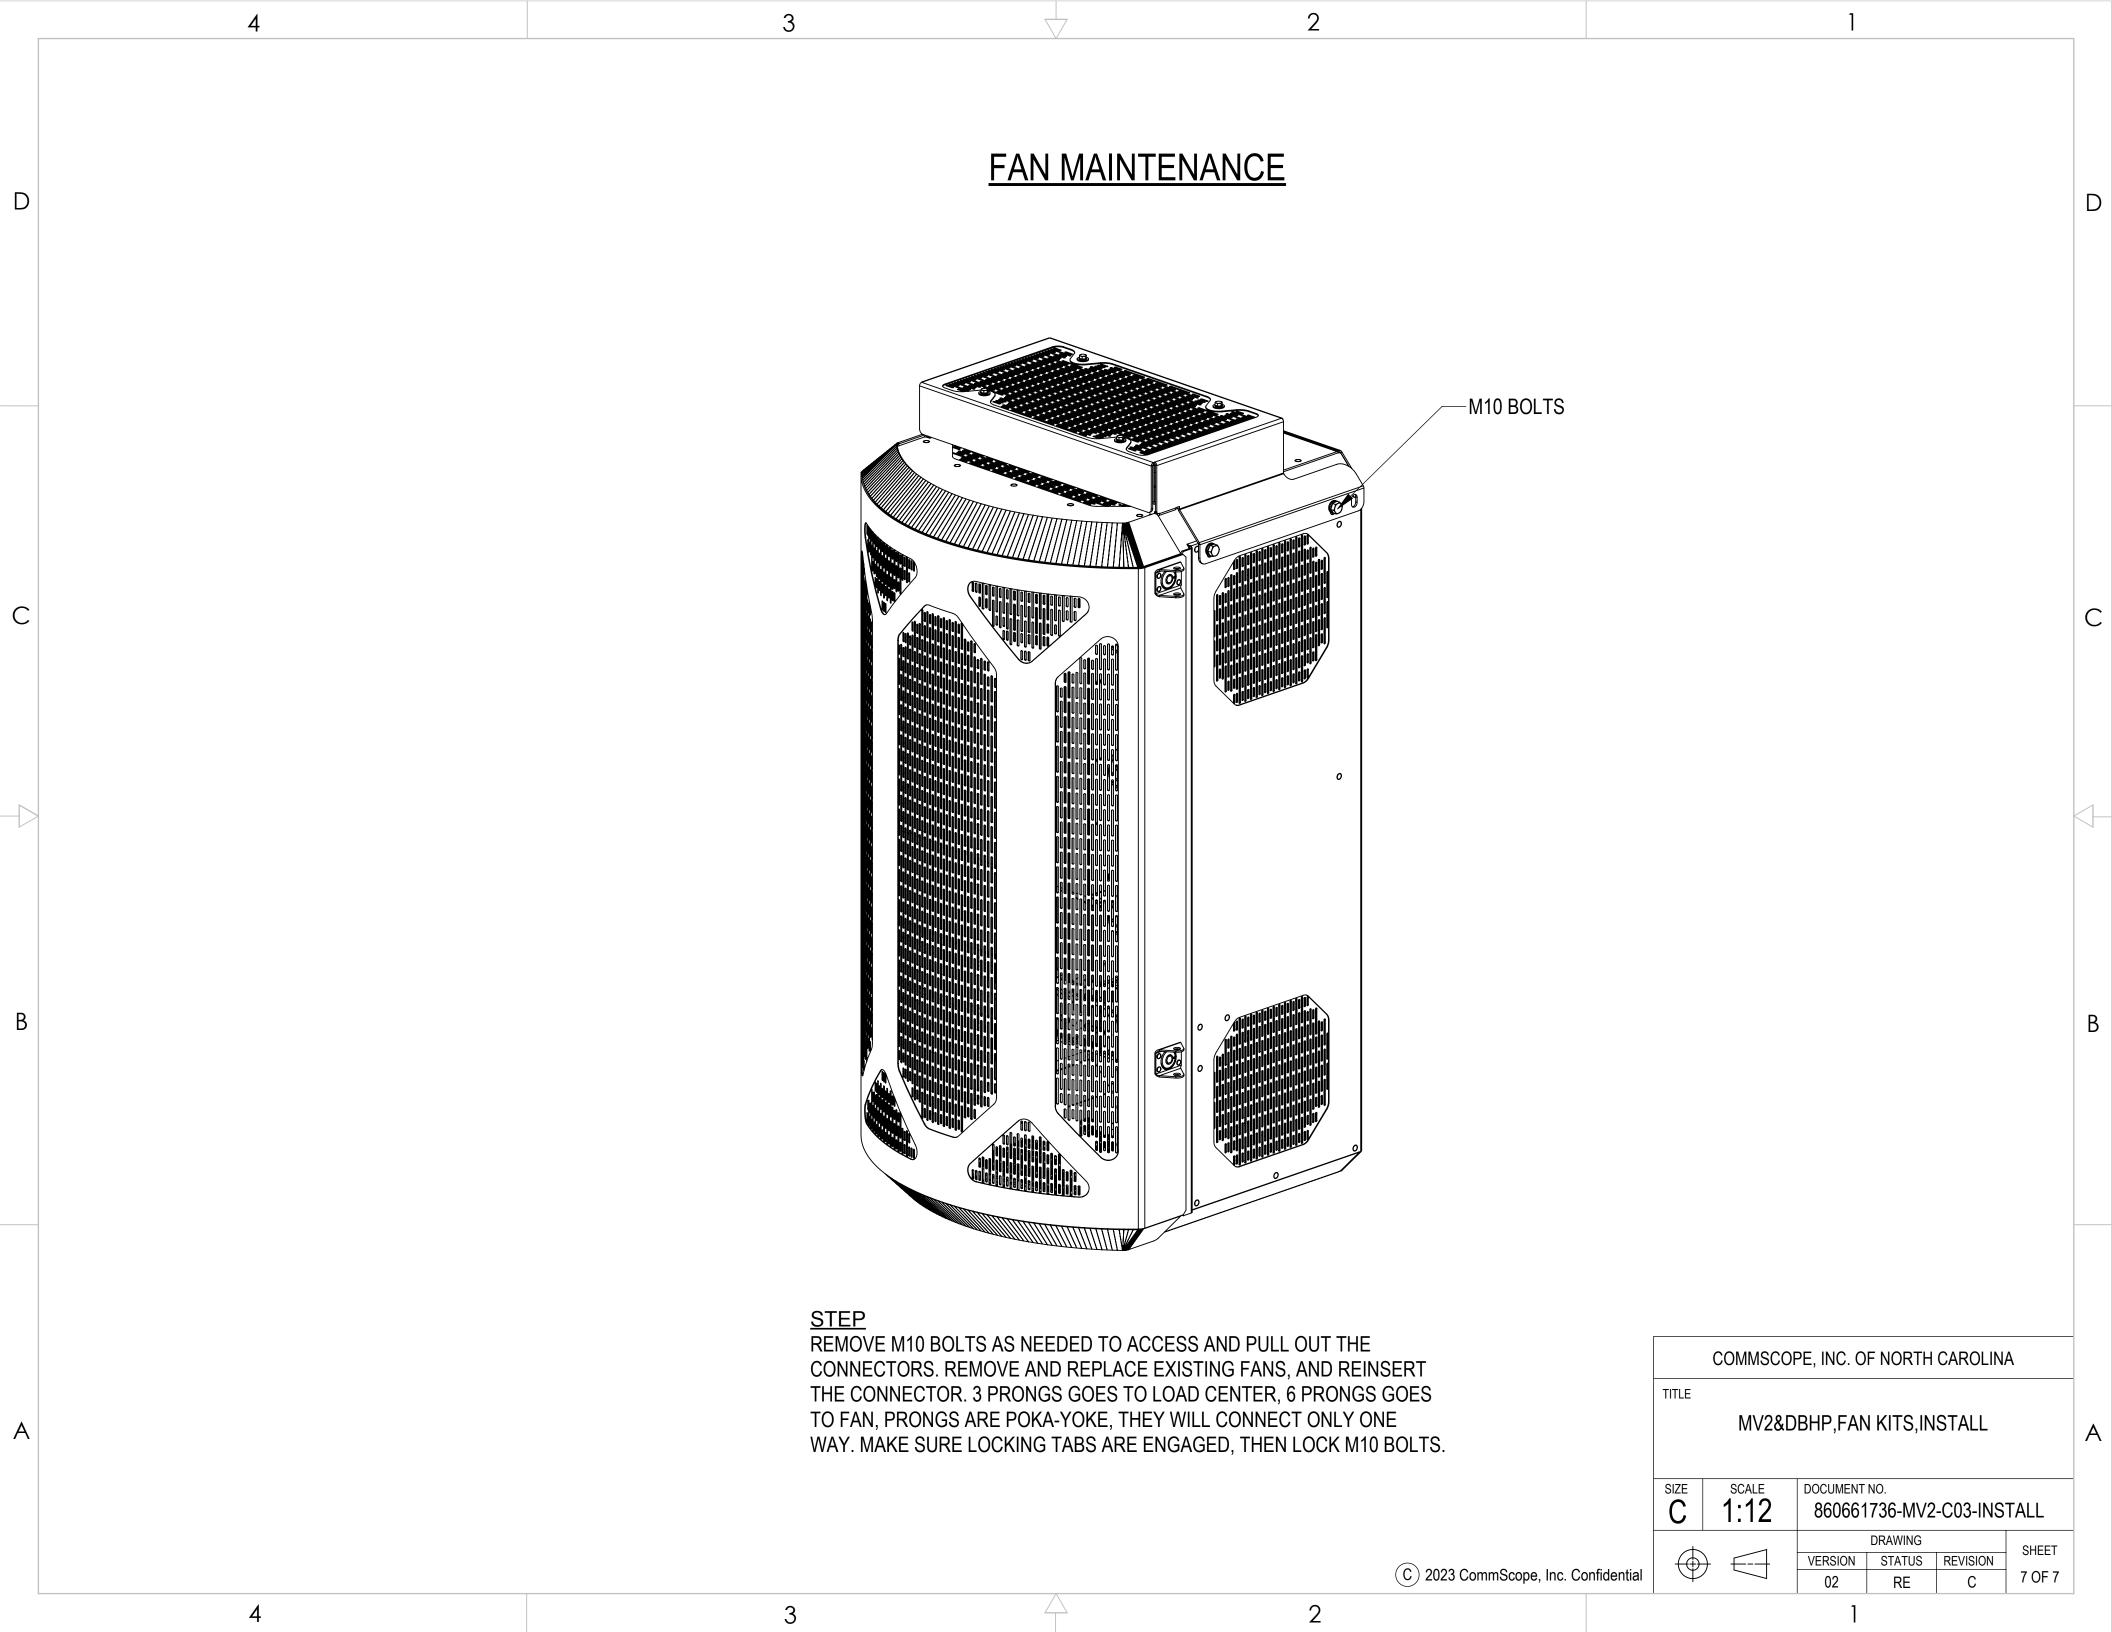

## C3 - THE SECONDARY FAN REQUIREMENT

STEP 2 860661736-MV2-08 IS INSTALLED TO FAN KIT HOUSING -M10 BOLTS

STEP 3 6 PRONGS GOES TO FAN, PRONGS ARE POKA-YOKE, THEY WILL CONNECT ONLY ONE WAY. MAKE SURE LOCKING TABS ARE ENGAGED, THEN LOCK M10 BOLTS.

STEP1 FAN KIT HOUSING IS INSTALLED TO MV2 OR DBHP, WITH SECONDARY FAN AS REQUIRED. REMOVE M10 BOLTS AS NEEDED TO ACCESS.

Α

D

С

В

2