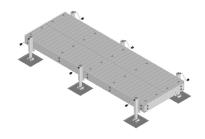

# EQ-P0412-AL

Equipment Platform, 4 ft x 12 ft, base with six adjustable legs

#### General Specifications

Legs, quantity 6

#### Dimensions

 Height
 27 in | 685.8 mm

 Width
 144 in | 3,657.6 mm

 Length
 48 in | 1,219.2 mm

#### Material Specifications

Material Type Hot dip galvanized steel