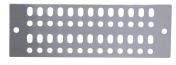

## UGBKIT-0412-T

Tinned Copper Ground Buss Bar, 1/4 in x 4 in x 12 in (6.4 mm x 101.6 mm x 304.8 mm)

#### **Product Classification**

**Product Type** Grounding bar

Ordering Note CommScope® standard product (Global)

**Dimensions** 

 Height
 101.6 mm | 4 in

 Length
 304.8 mm | 12 in

 Material Thickness
 6.35 mm | 0.25 in

**Hole Size** 7/16 in | 7/16 in x 5/8 in

**Hole Distance, center to center** 19.05 mm | 0.75 in

Material Specifications

Material Type Tinned copper